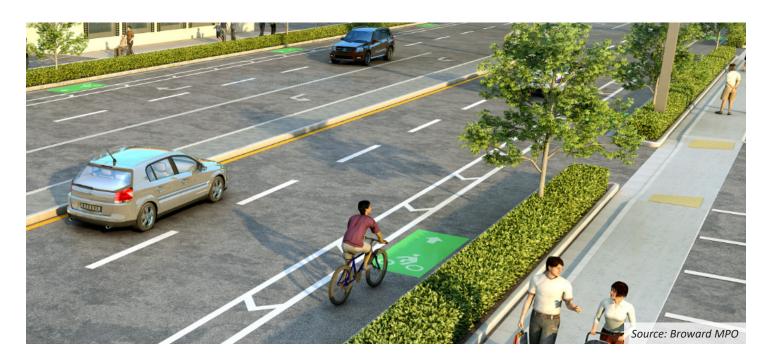

## **COMPLETE STREETS STUDY**

**BROWARD COUNTY, FLORIDA** 

The Broward Metropolitan Planning Organization (MPO) was actively seeking opportunities to implement Complete Streets projects along various corridors within the county. MARLIN assists with researching potential lane elimination projects occurring within the county. Identifying suitable lane elimination segments could offer multi-modal solutions that improve transit and/or bicycle and pedestrian amenities such as separated bike lanes, wider sidewalks, and transit facilities.